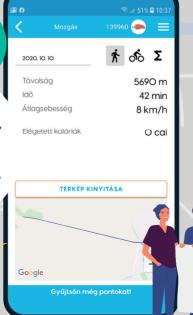

• In the "Move" menu you can see the distance. the average speed and the burnt calories of your bike, car or walking trips.

• In the "Statistics" menu vou can follow how much you cycled, walked, used public transport, carpooled, or drove alone. You can compare your statistics to the company totals.