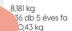

> Megtakarított CO2 .Statistics menu

Elégetett kalória

8,07 db hamburger

2 422 kCal

2 413 kCal

atakarított utazási

g 323 Ft 88 db mozijegy